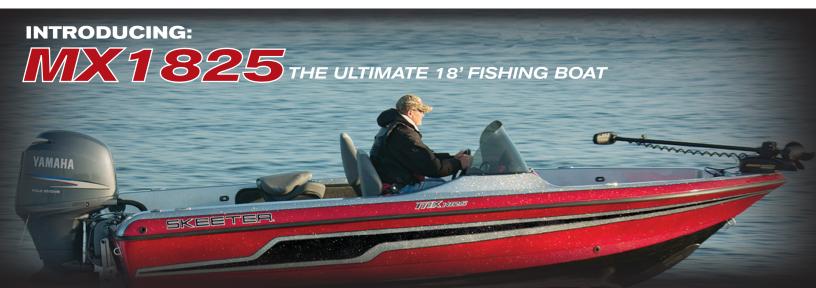

## TAKE A TEST DRIVE!

- 18' 4" LENGTH97" BEAM
- RATED FOR 200HP
- > SPACIOUS COCKPIT
- SINGLE OR DUAL CONSOLE
- LARGE REAR CASTING DECK 50" LIVE WELL

## SKEETER MODELS AVAILABLE TO RIDE AND DRIVE

Multi-Species
New MX1825
Single & Dual Consoles

Deep-V's

**Bass Boats** 

WX1850

**ZX225** 

WX1900

**FX20** 